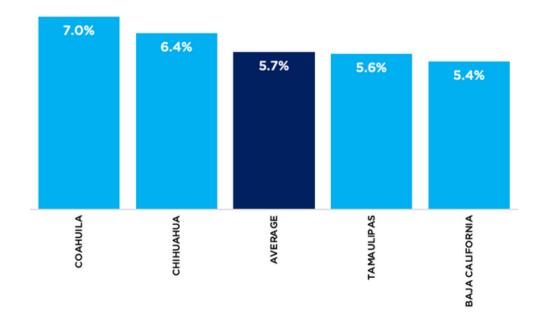

w/negotiation of the Collective Bargaining Agreement in the first four months of 2024. The 6% will do so in the following four months.

# **PERSONNEL STAFFING FOR 2024**

INCREASE / MAINTAIN / DECREASE

**52%** 

41%

07%

Of the participating companies will increase the number of workers for the next year 2024

Of the company will maintain the number of workers it currently has in its workforce

Among the participants, it is mentioned that there will be a decrease in the workforce.



# SALARY & BENEFITS INCREASES **REST OF THE COUNTRY**

## **HOURLY POSITIONS**

BY STATE



## **SALARY POSITIONS**

BY STATE





# SALARY & BENEFITS INCREASES **NORTHERN BORDER FREE ZONE**

## **HOURLY POSITIONS**

BY STATE





2.1%

Average increase in benefits package

# **SALARY POSITIONS**

BY STATE





0.7%

Average increase in benefits package









### **Contact:**