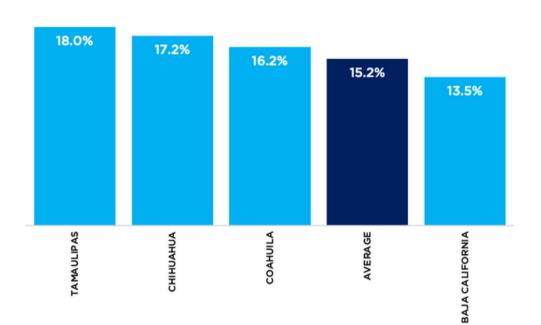

**28%** 

6%

**APRIL** 

The 86% of surveyed companies will carry out the review/negotiation of the Collective Bargaining Agreement in the first four months of 2024. The 6% will do so in the following four months.

# **PERSONNEL STAFFING FOR 2024**

INCREASE / MAINTAIN / DECREASE

**52%** 

41%

07%

Of the participating companies will increase the number of workers for the next year 2024

Of the company will maintain the number of workers it currently has in its workforce

Among the participants, it is mentioned that there will be a decrease in the workforce.



# SALARY & BENEFITS INCREASES **REST OF THE COUNTRY**

## **HOURLY POSITIONS**

BY STATE



## **SALARY POSITIONS**

BY STATE





# SALARY & BENEFITS INCREASES **NORTHERN BORDER FREE ZONE**

## **HOURLY POSITIONS**

BY STATE





2.1%

Average increase in benefits package

# **SALARY POSITIONS**

BY STATE





0.7%

Average increase in benefits package









### **Contact:**