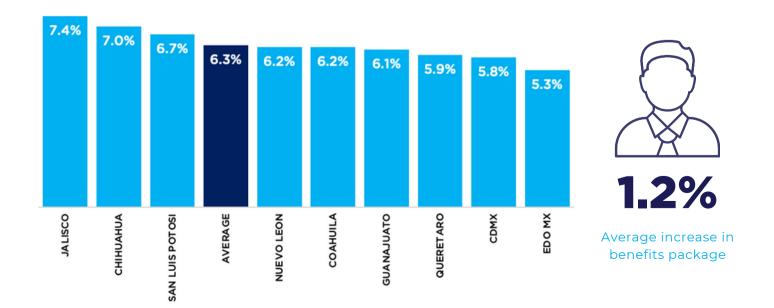

gned.

**17%** OTHER

### COLLECTIVE BARGAINING AGREEMENT

### MONTH OF REVIEW-NEGOTIATION

41%

12%

**28%** 

6%

**APRIL** 

The 86% of surveyed companies will carry out the review/negotiation of the Collective Bargaining Agreement in the first four months of 2024. The 6% will do so in the following four months.

# **PERSONNEL STAFFING FOR 2024**

INCREASE / MAINTAIN / DECREASE

**52%** 

41%

07%

Of the participating companies will increase the number of workers for the next year 2024

Of the company will maintain the number of workers it currently has in its workforce

Among the participants, it is mentioned that there will be a decrease in the workforce.



# SALARY & BENEFITS INCREASES **REST OF THE COUNTRY**

## **HOURLY POSITIONS**

BY STATE



## **SALARY POSITIONS**

BY STATE





# SALARY & BENEFITS INCREASES **NORTHERN BORDER FREE ZONE**

## **HOURLY POSITIONS**

BY STATE





2.1%

Average increase in benefits package

# **SALARY POSITIONS**

BY STATE





0.7%

Average increase in benefits package









### **Contact:**