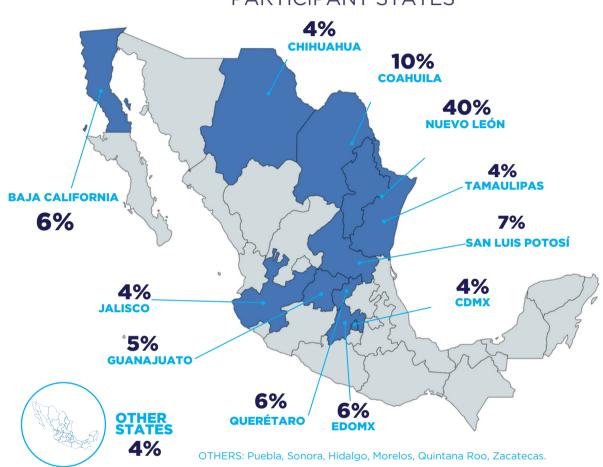

PARTICIPATING 190 **COMPANIES** 

REPRESENTATIVENESS 335,170 **EMPLOYEES EMPLOYEES**  **281,555 - 84% 53,615 - 16% HOURLY** 

**SALARY** 

#### **MAIN** PARTICIPANT STATES



### **MAIN** SURVEYED INDUSTRIES









**MANUFACTURING** 





### **COUNTRY OF ORIGIN**

INVESTMENT IN COMPANY



**MEXICO** 

U.S.A



**JAPAN** 



**CHINA** 

**39%** 

34%

7%

4%



# PRINCIPAL MENTIONED UNIONS



**35%** CTM (Confederación de Trabajadores de México)

**21%** FNSI (Federación de Sindicatos Independientes)

**06%** CROC (Confederación Revolucionaria de Obreros Campesinos)

19% No collective bargaining agreement has been signed.

**17%** OTHER

### COLLECTIVE BARGAINING AGREEMENT

### MONTH OF REVIEW-NEGOTIATION

41%

12%

**28%** 

6%

**APRIL** 

The 86% of surveyed companies will carry out the review/negotiation of the Collective Bargaining Agreement in the first four months of 2024. The 6% will do so in the following four months.

# **PERSONNEL STAFFING FOR 20