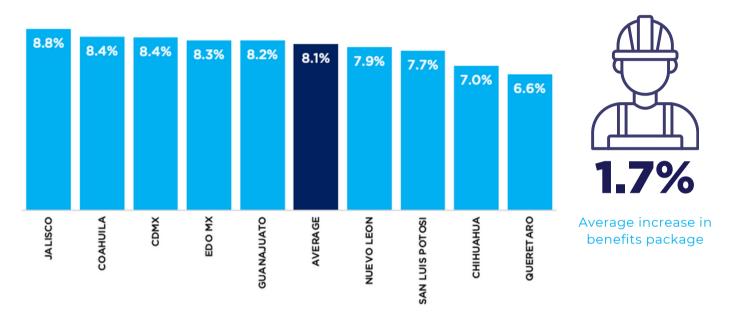

tive bargaining agreement has been signed.

**17%** OTHER

### COLLECTIVE BARGAINING AGREEMENT

### MONTH OF REVIEW-NEGOTIATION

41%

12%

**28%** 

6%

**APRIL** 

The 86% of surveyed companies will carry out the review/negotiation of the Collective Bargaining Agreement in the first four months of 2024. The 6% will do so in the following four months.

# **PERSONNEL STAFFING FOR 2024**

INCREASE / MAINTAIN / DECREASE

**52%** 

41%

07%

Of the participating companies will increase the number of workers for the next year 2024

Of the company will maintain the number of workers it currently has in its workforce

Among the participants, it is mentioned that there will be a decrease in the workforce.



# SALARY & BENEFITS INCREASES **REST OF THE COUNTRY**

## **HOURLY POSITIONS**

BY STATE



## **SALARY POSITIONS**

BY STATE





# SALARY & BENEFITS INCREASES **NORTHERN BORDER FREE ZONE**

## **HOURLY POSITIONS**

BY STATE





2.1%

Average increase in benefits package

# **SALARY POSITIONS**

BY STATE





0.7%

Average increase in benefits package









### **Contact:**